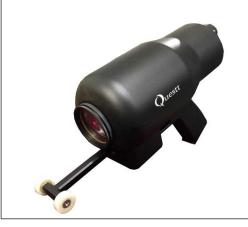

#### Advantages:

1. Travel case type, very easy to take along and move

2.Phone APP control with Bluetooth technology

3. Dual axis laser head, light weight to carry, easy to operate, output different share laser beam, like wave, circle etc.