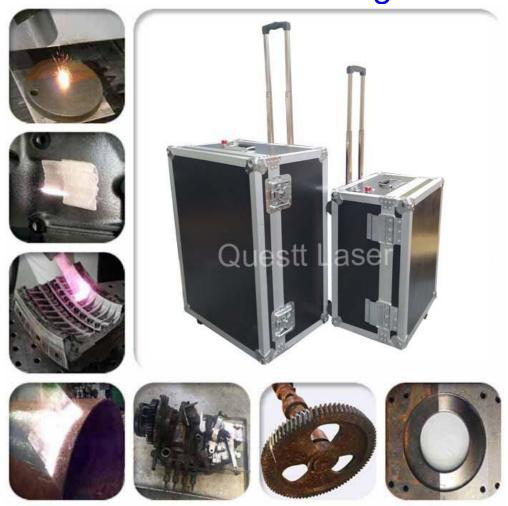

#### Introduction:

Laser rust removal equipment is a travel case type machine. The outlook is the same as a travel case, which is very easy to take along and move. Also the best demo machine to fly with you on airplane.

#### Advantages:

1. Travel case type, very easy to take along and move

2.Phone APP control with Bluetooth technology

3. Dual axis laser head, light weight to carry, easy to operate, output different share laser beam, like wave, circle etc.

## Specifications:

| Model              | QA-LC200S                    | QA-LC100S                     |
|--------------------|------------------------------|-------------------------------|
| Laser source       | Fiber                        | Fiber                         |
| Laser Power        | 200W                         | 100W                          |
| Fiber cable length | 1.5-5 M                      | 1.5-5 M                       |
| Laser Wavelength   | 1064nm                       | 1064nm                        |
| Pulse Energy       | 1.5-2 mJ                     | 1.5 mJ                        |
| Pulse frequency    | 1-4000KHz                    | 1-4000KHz                     |
| Scanning speed     | 0-7000mm/s                   | 0-7000mm/s                    |
| Cooling            | Air cooling                  | Air cooling                   |
| Dimension          | 600*400*850mm                | 500*350*660 mm                |
| Weight             | 60Kg                         | 35Kg                          |
| Beam width         | 10-110mm                     | 10-70mm                       |
| Optional           | Manual/Auto                  | Manual                        |
| Temperature        | 5-40 ℃                       | 5-40 ℃                        |
| Voltage            | Single Phase AC 220V,50/60HZ | Single Phase AC 220V, 50/60HZ |