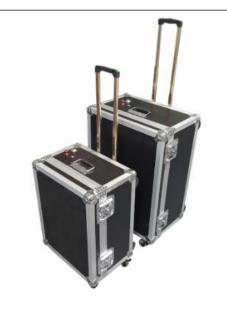

#### Introduction:

Laser rust removal equipment is a travel case type machine. The outlook is the same as a travel case, which is very easy to take along and move. Also the best demo machine to fly with you on airplane.

#### Advantages:

1. Travel case type, very easy to take along and move

2.Phone APP control with Bluetooth technology

3. Dual axis laser head, light weight to carry, easy to operate, output different share laser beam, like wave, circle etc.