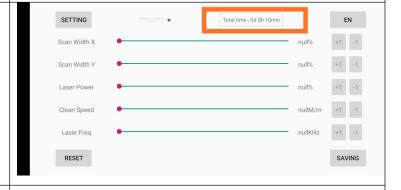

We also approved to add Phone APP control system.

It can remove the grease, dirt, coating, paint, rust, residue, oxide layer, and other target materials with high efficiency, high performance, low cost and without harm to the base material.

#### Advantages:

1. Travel case type, very easy to take along and move

2.Phone APP control with Bluetooth technology

3. Dual axis laser head, light weight to carry, easy to operate, output different share laser beam, like wave, circle etc.