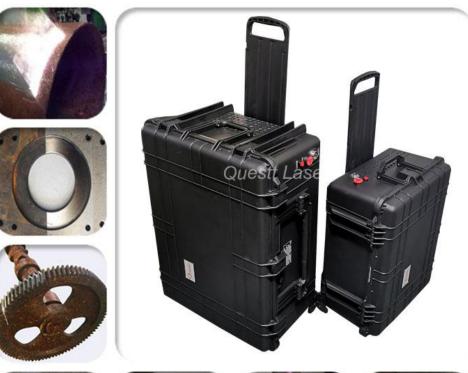

# **Suitcase Laser Cleaning Machines**

Introduction:

QA-LC100S Laser rust removal equipment is a suitcase type machine. The outlook is the same as a travel case , which is very easy to take along and move. Also the best demo machine to fly with you on airplane.

We also approved to add Phone APP control system.

It can remove the grease, dirt, coating, paint, rust, residue, oxide layer, and other target materials with high efficiency, high performance, low cost and without harm to the base material.