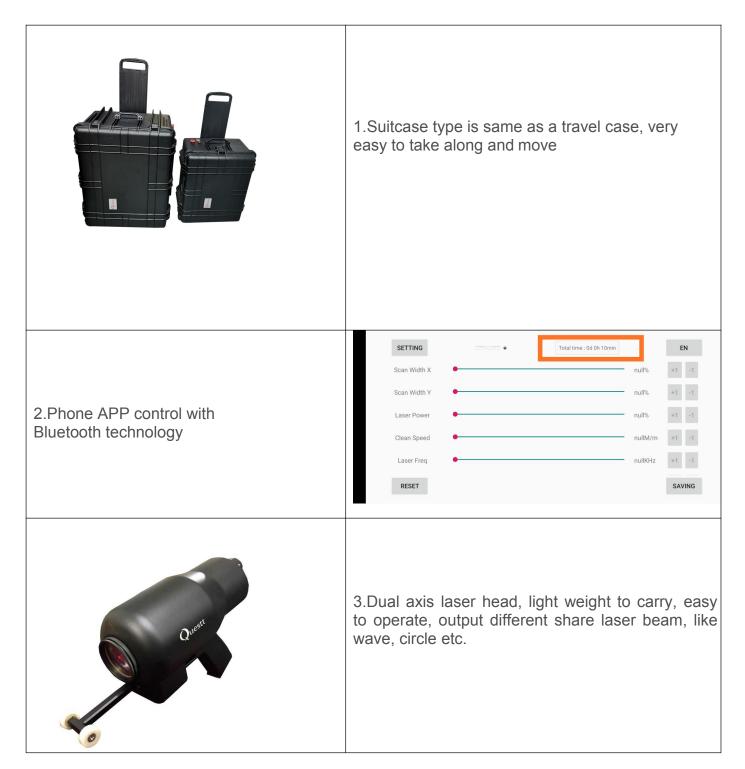

# **Suitcase Laser Cleaning Machines**

Introduction:

QA-LC100S Laser rust removal equipment is a suitcase type machine. The outlook is the same as a travel case , which is very easy to take along and move. Also the best demo machine to fly with you on airplane.

We also approved to add Phone APP control system.

It can remove the grease, dirt, coating, paint, rust, residue, oxide layer, and other target materials with high efficiency, high performance, low cost and without harm to the base material.

#### Advantages: