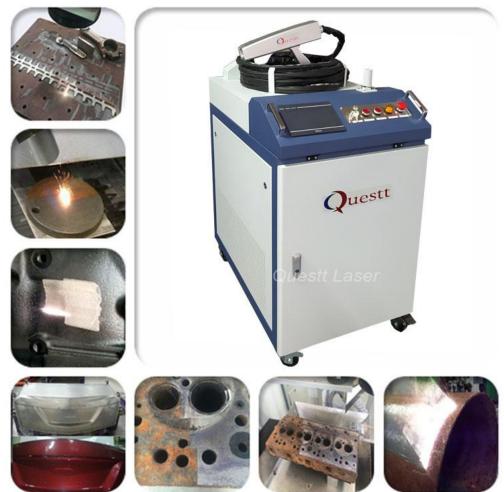

#### Introduction:

Continuous Fiber laser cleaning machine which adopt a cheap Continuous fiber laser source. For laser power, we can choose from 500W,1000W,1500W 2000W etc.

Compared with Pulsed fiber laser source, CW laser is much cheaper price.

#### **Characteristic:**

- 1. high power fast laser cleaning
- 2. Non-contact cleaning, no damage to the parts matrix.
- 3. Accurate cleaning, can achieve precise location, precise size selective cleaning.
- 4. No consumables, safe and environmental protection.
- 5. Simple operation,
- 6. Efficient
- 7. maintenance-free.
- 8. APP controller with Bluetooth

## Application scope:

Metal workpiece laser derusting, degreasing, laser paint removal, laser removal of zinc and film, laser coating removal, widely used in aerospace, mold, microelectronics, construction, nuclear power plants, automobile manufacturing, medical, military etc.